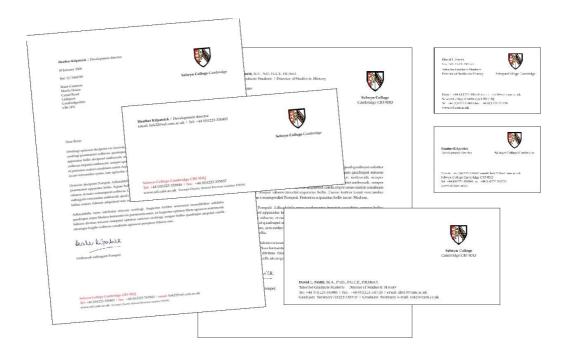

## Stationery

College Council has agreed a standardised design for College stationery and this is now available for your use.

The following items have been prepared:

- Letterhead (Fellowship & College Offices versions)
- Compliment slips
- Business cards

**Templates for the letterhead and compliment slips** are available to download from the College website (www.sel.cam.ac.uk/intranet/stationery/) and can be personalised as appropriate. These should reproduce equally well in colour or black and white. **The default font for the stationery is Palatino 10 point on 12pt spacing.** 

If you should require a supply of preprinted items, these can be ordered from the designer, Cameron Design, by emailing camerongraphics@btconnect.com with any personal or departmental details you would like included. The letterhead and compliment slips will be printed on 100g high white, and the business cards on 240g brilliant white. Please note, however, that the cost will come out of your usual departmental or other agreed budget, if you have one; otherwise it will have to be a personal expense.